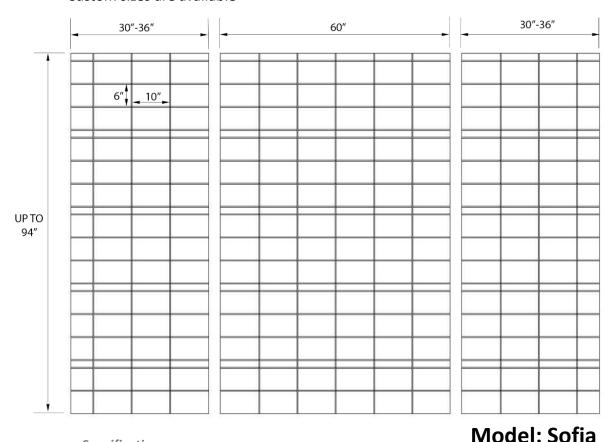

# Cast Marble Shower Surrounds

| Width | Height | Thickness |
|-------|--------|-----------|
| 30"   | 94"    | 1/4"      |
| 36"   | 94"    | 1/4"      |
| 60"   | 94"    | 1/4"      |

### Custom sizes are available

#### Panel size:

30"x 94"

30"x 94"

• 60"x 94"

Custom sizes are available

Thickness: ¼"

Material: Cast marble

Finish: GlossBrand: NERVAL