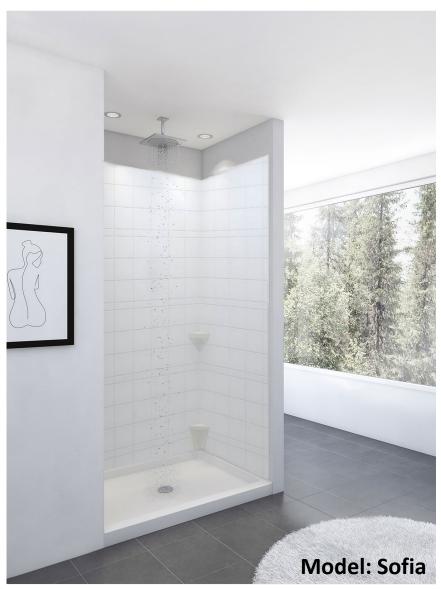

# Cast Marble Shower Surrounds

**Model: Sofia** 

# **Shower & Tub Surrounds Guidelines:**

Model: Sofia

Product: Shower & tub panels

Style: Contemporary Design: Smooth

Recommended uses: Shower & tub surrounds

#### Panel size:

30"x 94"

30"x 94"

• 60"x 94"

Custom sizes are available

Thickness: ¼"

Material: Cast marble

Finish: GlossBrand: NERVAL

#### Features:

Pattern: 10"x 6"smooth

- Solid panel
- Sealed surface
- Mold resistant
- Mildew resistant
- Shipped oversize measure & cut at the jobsite by installer
- Easy to Install